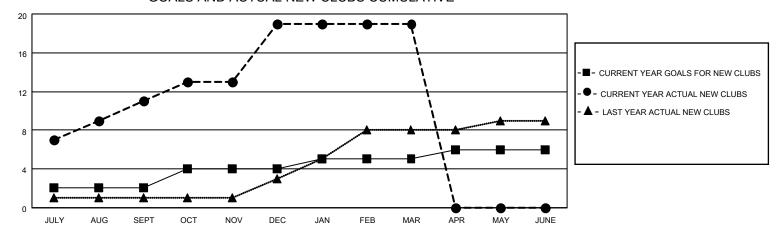

## GOALS AND ACTUAL NEW CLUBS CUMULATIVE

## MONTHLY MEMBERSHIP PROGRESS REPORT

LOCATION INDIA District 322 G Results as of: 3/31/2021

| Clubs         |               |             |               | Members               |                        |                         |                                                    |  |
|---------------|---------------|-------------|---------------|-----------------------|------------------------|-------------------------|----------------------------------------------------|--|
|               | RESULTS FOR   | R 2020-2021 |               | RESULTS FOR 2020-2021 |                        |                         |                                                    |  |
| QUARTER       | NEW CLUB GOAL | NEW CLUBS   | DROPPED CLUBS | QUARTER MEM           | BER GROWTH NET<br>GOAL | MEMBER GROWTH<br>ACTUAL | DROPPED<br>MEMBERS ACTUAL<br>(including transfers) |  |
| JULY/AUG/SEPT | 2             | 11          | 1             | JULY/AUG/SEPT         | 40                     | 348                     | 150                                                |  |
| OCT/NOV/DEC   | 2             | 8           | 0             | OCT/NOV/DEC           | 50                     | 417                     | 272                                                |  |
| JAN/FEB/MAR   | 1             | 0           | 6             | JAN/FEB/MAR           | 60                     | 58                      | 67                                                 |  |
| APR/MAY/JUNE  | 1             | 0           | 0             | APR/MAY/JUNE          | 50                     | 0                       | 0                                                  |  |