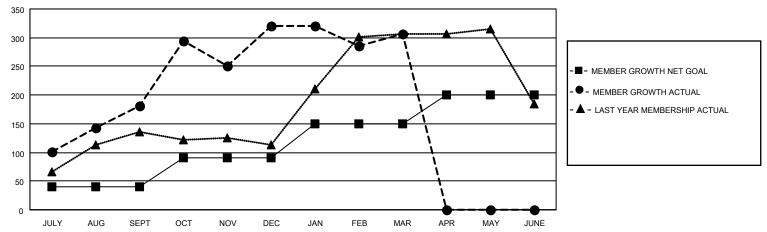

## GOALS AND ACTUAL MEMBERS CUMULATIVE

| DROPPED CLUBS: 7            |     | 59 CLUBS OF 89 ADDED 1 OR MORE | GENDER DISTRIBUTION             |                |       |
|-----------------------------|-----|--------------------------------|---------------------------------|----------------|-------|
|                             |     | NEW MEMBERS                    | MALE                            | 2,213 (61.56%) |       |
|                             |     |                                | FEMALE                          | 1,382 (38.44%) |       |
| DROPPED MEMBERS             |     |                                |                                 | , ,            |       |
| DECEASED                    | 17  | CLICK HERE FOR CUMULATIVE      | TOTAL FAMILY UNIT MEMBERS       |                | 1,935 |
| CLUB CANCELLED 43 OTHER 429 |     | MEMBERSHIP DATA                |                                 |                |       |
|                             |     |                                | FAMILY MEMBERS PAYING HALF DUES |                | 1,118 |
| TOTAL                       | 489 |                                | 0023                            |                |       |

## MONTHLY MEMBERSHIP PROGRESS REPORT

LOCATION INDIA District 322 G Results as of: 3/31/2021

| Clubs         |               |             |               | Members               |                        |                         |                                                    |  |
|---------------|---------------|-------------|---------------|-----------------------|------------------------|-------------------------|----------------------------------------------------|--|
|               | RESULTS FOR   | R 2020-2021 |               | RESULTS FOR 2020-2021 |                        |                         |                                                    |  |
| QUARTER       | NEW CLUB GOAL | NEW CLUBS   | DROPPED CLUBS | QUARTER MEM           | BER GROWTH NET<br>GOAL | MEMBER GROWTH<br>ACTUAL | DROPPED<br>MEMBERS ACTUAL<br>(including transfers) |  |
| JULY/AUG/SEPT | 2             | 11          | 1             | JULY/AUG/SEPT         | 40                     | 348                     | 150                                                |  |
| OCT/NOV/DEC   | 2             | 8           | 0             | OCT/NOV/DEC           | 50                     | 417                     | 272                                                |  |
| JAN/FEB/MAR   | 1             | 0           | 6             | JAN/FEB/MAR           | 60                     | 58                      | 67                                                 |  |
| APR/MAY/JUNE  | 1             | 0           | 0             | APR/MAY/JUNE          | 50                     | 0                       | 0                                                  |  |